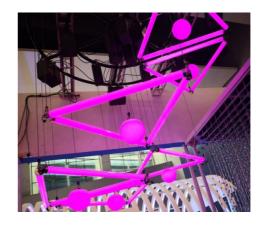

## 2.Application:

It can be used in stage lighting, bar, KTV, etc.

#### 3. Features:

- The diameter of circular tube is 50mm
- Using the international standard DMX512 communication protocol and GRB channel.
- At the boths end we use the multi-function spring and it makes the product more flexible.
- Double sides rigid led light can achieve 360 degrees emitting and without shadow, Also, it can work with universal ball joint and the stage lifting machine to control up and down.