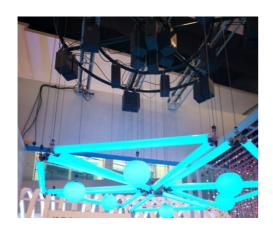

## 2.Application:

It can be used in stage lighting, bar, KTV, etc.

#### 3. Features:

- The diameter of circular tube is 50mm
- Using the international standard DMX512 communication protocol and GRB channel.
- At the boths end we use the multi-function spring and it makes the product more flexible.
- Double sides rigid led light can achieve 360 degrees emitting and without shadow, Also, it can work with universal ball joint and the stage lifting machine to control up and down.