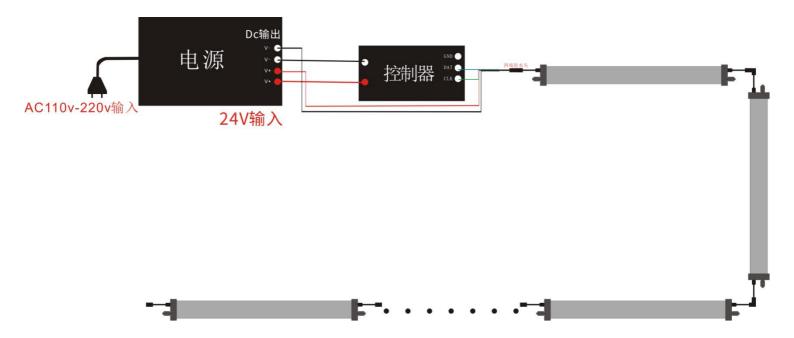

## 6.Diagram:

Note: The above wiring diagram is normal wiring diagram. The specific wiring diagram depends on the load capacity of the controller and the actual situation wiring