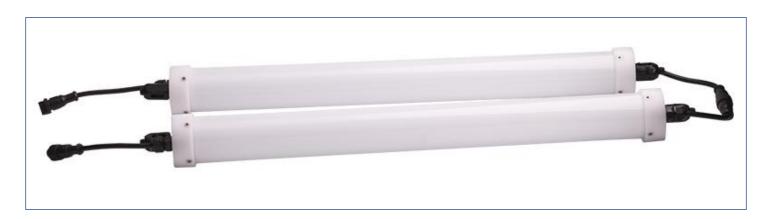

## 1.Description:

Our tube is PC material tube outside and double sides rigid PCB inside. And the end is the connector with spring.

#### 3. Features:

- The diameter of circular tube is 50mm
- Using the international standard DMX512 communication protocol and GRB channel.
- At the boths end we use the multi-function spring and it makes the product more flexible.
- Double sides rigid led light can achieve 360 degrees emitting and without shadow, Also, it can work with universal ball joint and the stage lifting machine to control up and down.

## 4. Specification:

| Name    | DMX512-360°digital stage tube |
|---------|-------------------------------|
| Pixels  | 18pixels/M                    |
| Voltage | DC24V                         |
| Power   | 25.92W/M                      |
| Angle   | 360 degrees                   |
| Color   | RGB                           |
| Control | DMX512                        |
| Size    | 1.5m/1m/0.5m*0.57m            |