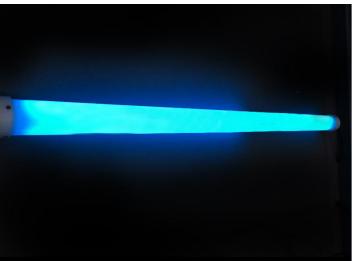

#### 3. Features:

- The diameter of circular tube is 50mm
- Using the international standard DMX512 communication protocol and GRB channel.
- At the boths end we use the multi-function spring and it makes the product more flexible.
- Double sides rigid led light can achieve 360 degrees emitting and without shadow, Also, it can work with universal ball joint and the stage lifting machine to control up and down.