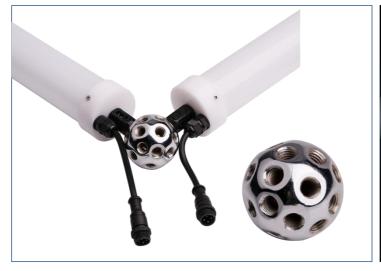

#### 3. Features:

- The diameter of circular tube is 50mm
- Using the international standard DMX512 communication protocol and GRB channel.
- At the boths end we use the multi-function spring and it makes the product more flexible.
- Double sides rigid led light can achieve 360 degrees emitting and without shadow, Also, it can work with universal ball joint and the stage lifting machine to control up and down.