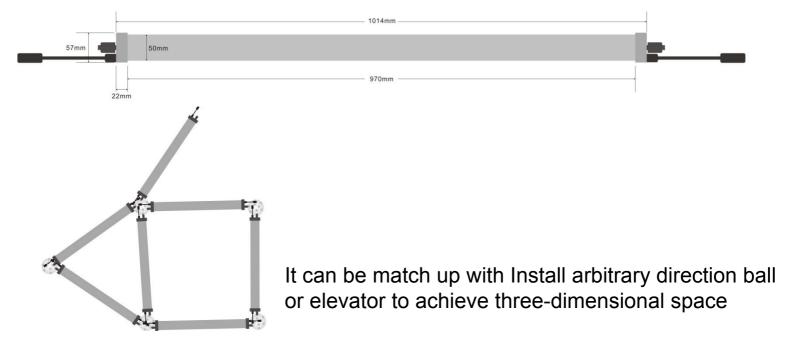

## 5.Diagram:

Note: The above is chart of one meter, normal size we have 1.5M and 0.5M, It also can be customized.