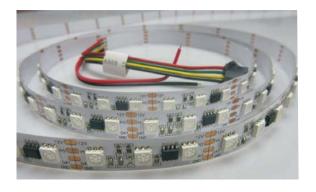

256 gray scale, high brightness, fast data transfer, fast screen refresh, etc.,

Using international standards DMX512 protocol, products with one and multi-point damage, does not affect other parts of the strips and continue work, etc.

with the controller, you can achieve monochrome, gradient, water, horse racing, text, numbers, chase, English, pictures, animations, video, any effects, and so on.

Products is using DC5V, DC12V, DC24V low voltage to power supply, high safety factor, using the import big brand led chip to be the light source, high brightness, light fade is small, maintenance-free, long lifespan, energy-saving and environmental protection, based on the above characteristics, More and more people choose dmx led strip as lighting, decoration product.

#### **Product Image**





#### **Product Features**

Adopt international leading manufacturer's chips, high brightness, width angle, color consistency, and stable performance. Each lamp beads form a loop, can be arbitrarily cut according to the needs of the length of the loop, without damaging other parts Convenient to Fix and install, flexible cutting operation make the construction simple, ultra-thin design, low temperature light source, make the selection for the auxiliary material more flexible on installation Energy saving, high brightness, low heat, low energy consumption, Clean, and beautiful; Use DC5V to power supply, more safe on using Protection Rating: IP62 IP65 IP67 IP68, use range is wide Small, multi-colored, no radiation, high shock resistance, is a new generation of green high-tech products



#