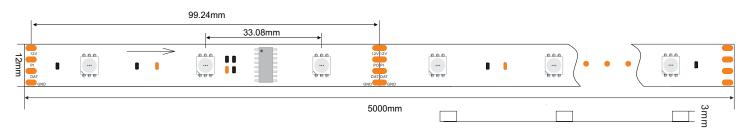

### LED Strip dimension

Dimensional Drawing of DC5V 32LED/M DMX512 LED Strip

Dimensional Drawing of DC12V 30LED/M DMX512 LED Strip

Dimensional Drawing of DC12V 30LED/M DMX512 LED Strip

Dimensional Drawing of DC24V 60LED/M DMX512 LED Strip

Dimensional Drawing of DC24V 60LED/M DMX512 LED Strip

Dimensional Drawing of DC12V 72LED/M DMX512 LED Strip