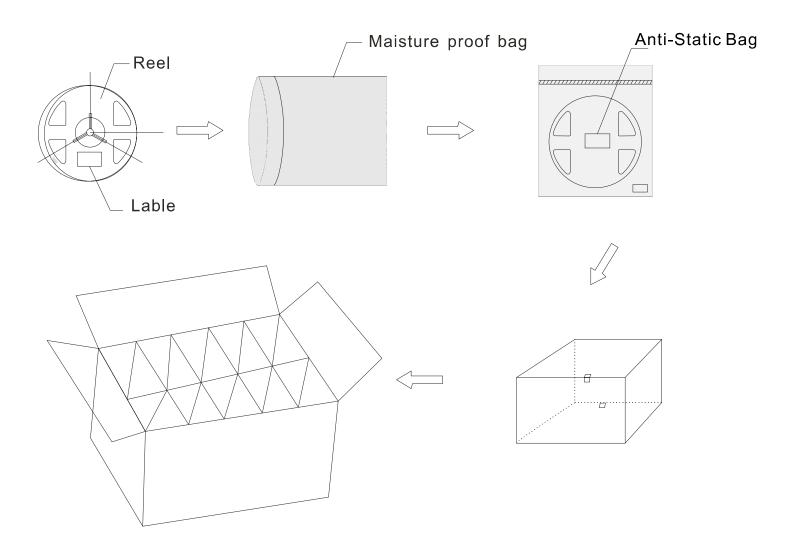

sign of body decoration (shopping malls, hotels, nightclubs, polygonal wall KTV establishments ceiling cavity design)
- Public lighting lighting (schools, libraries, hospitals, airports, subway stations, railway stations)
- Furniture dark groove trim (door, bar, wine cabinet, wardrobe, TV cabinets, etc.)
- Automotive beauty (body, underbody, wheelbarrow balanced car, etc.)

### **Project Case**





### LED Strip dimension



Dimensional Drawing of DC5V 32LED/M DMX512 LED Strip





Dimensional Drawing of DC12V 30LED/M DMX512 LED Strip



Dimensional Drawing of DC12V 30LED/M DMX512 LED Strip



Dimensional Drawing of DC24V 60LED/M DMX512 LED Strip



Dimensional Drawing of DC24V 60LED/M DMX512 LED Strip





Dimensional Drawing of DC12V 72LED/M DMX512 LED Strip

### Packing specification





## **Specifications**

#### 1 meter led strip Specifications

| 0                   | Voltage | Power | Angle |                |     | Color | Color Temperature |        | Ra    |       | Lumen                                                |                                                        |                                                      | 1:6-   |
|---------------------|---------|-------|-------|----------------|-----|-------|-------------------|--------|-------|-------|------------------------------------------------------|--------------------------------------------------------|------------------------------------------------------|--------|
| Specifications      |         |       |       | IP Rating      | Min |       | Max               | Min    | Max   | Min   | Aver