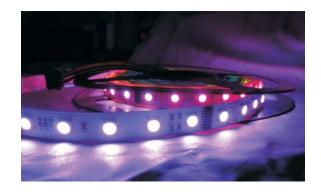

56 gray scale, high brightness, fast data transfer, fast screen refresh, etc.,

Using international standards DMX512 protocol, products with one and multi-point damage, does not affect other parts of the strips and continue work, etc.

with the controller, you can achieve monochrome, gradient, water, horse racing, text, numbers, chase, English, pictures, animations, video, any effects, and so on.

Products is using DC5V, DC12V, DC24V low voltage to power supply, high safety factor, using the import big brand led chip to be the light source, high brightness, light fade is small, maintenance-free, long lifespan, energy-saving and environmental protection, based on the above characteristics, More and more people choose dmx led strip as lighting, decoration product.

#### **Product Image**





#### **Product Features**

Adopt international leading manufacturer's chips, high brightness, width angle, color consistency, and stable performance. Each lamp beads form a loop, can be arbitrarily cut according to the needs of the length of the loop, without damaging other parts Convenient to Fix and install, flexible cutting operation make the construction simple, ultra-thin design, low temperature light source, make the selection for the auxiliary material more flexible on installation Energy saving, high brightness, low heat, low energy consumption, Clean, and beautiful; Use DC5V to power supply, more safe on using Protection Rating: IP62 IP65 IP67 IP68, use range is wide Small, multi-colored, no radiation, high shock resistance, is a new generation of green high-tech products



###