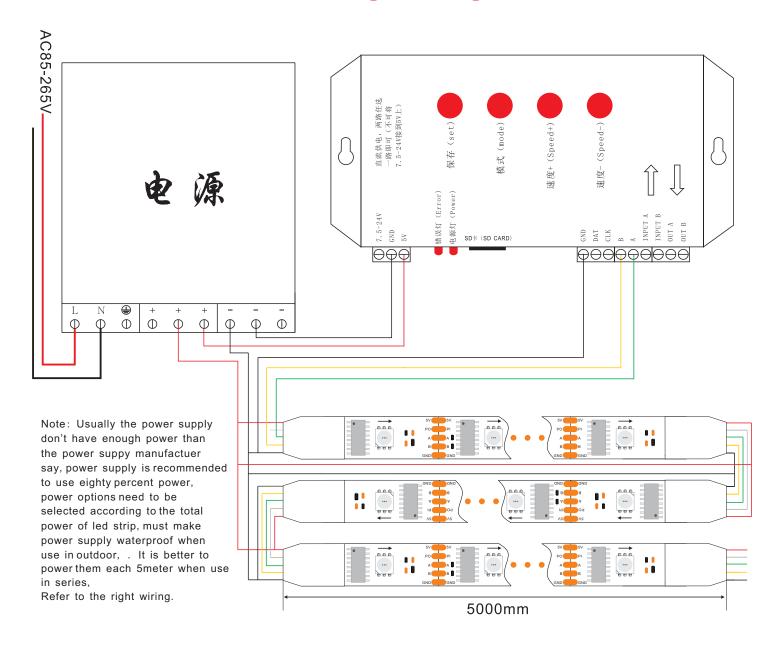

# LED STRIP wiring diagram

When using lights outdoors, be sure to do waterproof connectors, waterproof power to do well

The heat shrink tubing set into the light band, and then the lights welding firm

Two weld will shrink tubing to move the welding and weld completely wrap

After leaving a good heat shrink tubing, heat shrinkable tube aligned hairdryer to blow completely encased like a light bar

# LED Strip wiring diagram

After adjustment shrink tube with hot hair dryer blowing shrink sleeve, shrink wrap the joints until completely

## Installation wiring diagram