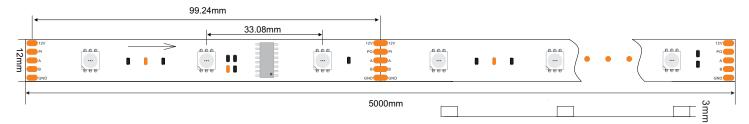

### LED Strip dimension

Dimensional Drawing of DC5V 32LED/M DMX512 LED Strip

Dimensional Drawing of DC12V 30LED/M DMX512 LED Strip

Dimensional Drawing of DC12V 30LED/M DMX512 LED Strip

Dimensional Drawing of DC24V 60LED/M DMX512 LED Strip