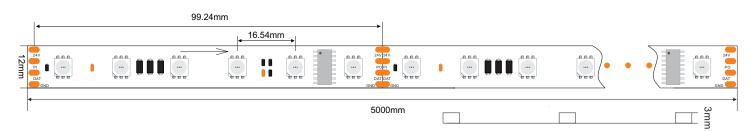

### LED Strip dimension

Dimensional Drawing of DC5V 32LED/M DMX512 LED Strip

Dimensional Drawing of DC12V 30LED/M DMX512 LED Strip

Dimensional Drawing of DC12V 30LED/M DMX512 LED Strip

Dimensional Drawing of DC24V 60LED/M DMX512 LED Strip

Dimensional Drawing of DC24V 60LED/M DMX512 LED Strip

Dimensional Drawing of DC12V 72LED/M DMX512 LED Strip