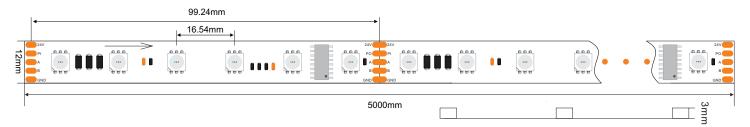

Dimensional Drawing of DC24V 60LED/M DMX512 LED Strip

Dimensional Drawing of DC12V 72LED/M DMX512 LED Strip