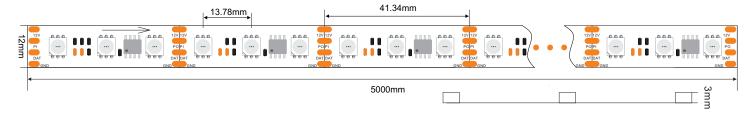

### LED Strip dimension

Dimensional Drawing of DC5V 32LED/M DMX512 LED Strip

Dimensional Drawing of DC12V 30LED/M DMX512 LED Strip

Dimensional Drawing of DC12V 30LED/M DMX512 LED Strip

Dimensional Drawing of DC24V 60LED/M DMX512 LED Strip

Dimensional Drawing of DC24V 60LED/M DMX512 LED Strip

Dimensional Drawing of DC12V 72LED/M DMX512 LED Strip