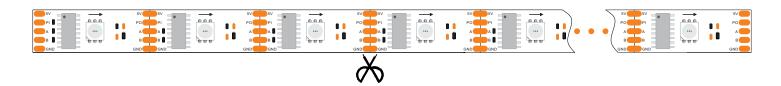

parameters, models X represents optionally, color, water level, the index display. Etc., please indicate clearly when ordering.

Light decay parameters, test the ambient temperature of 25 degrees, plus or minus 3 degrees

| testing time | light fades rate |
|--------------|------------------|
| 500Н         | O%               |
| 1000Н        | 0%               |
| 2000Н        | 0.5%             |
| 4000Н        | 1.2%             |
| 6000Н        | 2%               |

Note, due to the particularity LED product manufacturing process, technical parameters above reflect only the statistics, do not necessarily correspond to the actual parameters of each product, the product may differ from the actual parameters of the above parameters



# Strip cut schematic

Scissors to cut at the mouth



# LED STRIP wiring diagram

When using lights outdoors, be sure to do waterproof connectors, waterproof power to do well



The heat shrink tubing set into the light band, and then the lights welding firm





Two weld will shrink tubing to move the welding and weld completely wrap





After leaving a good heat shrink tubing, heat shrinkable tube aligned hairdryer to blow completely encased like a light bar







# LED Strip wiring diagram



After adjustment shrink tube with hot hair dryer blowing shrink sleeve, shrink wrap the joints until completely



## Installation wiring diagram



### IP62, IP65 the installation diagram

| 1 |  |  |  |
|---|--|--|--|
| 1 |  |  |  |
| 1 |  |  |  |
|   |  |  |  |
| 1 |  |  |  |
|   |  |  |  |
| 1 |  |  |  |
| 1 |  |  |  |
|   |  |  |  |
| 1 |  |