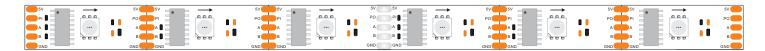

# LED STRIP wiring diagram

When using lights outdoors, be sure to do waterproof connectors, waterproof power to do well

The heat shrink tubing set into the light band, and then the lights welding firm

Two weld will shrink tubing to move the welding and weld completely wrap

After leaving a good heat shrink tubing, heat shrinkable tube aligned hairdryer to blow completely encased like a light bar

# LED Strip wiring diagram

After adjustment shrink tube with hot hair dryer blowing shrink sleeve, shrink wrap the joints until completely