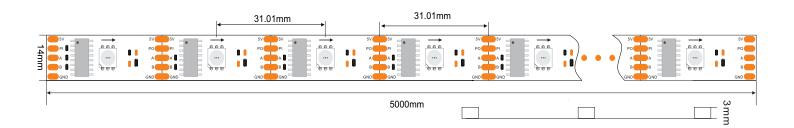

### LED Strip dimension

Dimensional Drawing of DC5V 32LED/M DMX512 LED Strip

Dimensional Drawing of DC12V 30LED/M DMX512 LED Strip

Dimensional Drawing of DC12V 30LED/M DMX512 LED Strip

Dimensional Drawing of DC24V 60LED/M DMX512 LED Strip