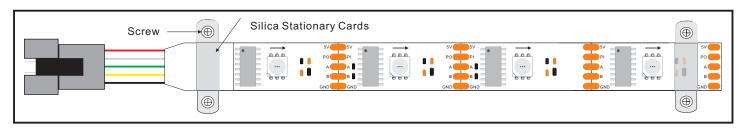

### IP67, IP68 the installation diagram

Clean surface debris, ensure the strip surface clean

Put the led strip on install place , use screw to fixed , each meter need to use 2 silicone snap  $\ \ \,$ 